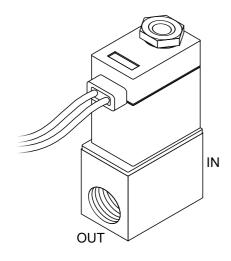

## **Features**

- 24VAC 6.5W coil
- Normally closed
- Brass body
- 1/4" BSP connection
- Direct acting

Although this is a 24VAC coil it is suitable for use on all TREATMENT TECH controllers with a 12VDC solenoid output.

## **Specifications**

| Compatible fluids      | Air, water, oil                         |
|------------------------|-----------------------------------------|
| Orifice size           | 2.5mm                                   |
| CV value               | 0.23                                    |
| Fluid connection       | 1/4" BSP                                |
| Maximum viscosity      | 20 CST                                  |
| Working pressure range | 0 - 800kPa                              |
| Maximum pressure       | 1100kPa                                 |
| Temperature range      | -10 to 80 degrees C                     |
| Voltage ranges         | 24VAC 50Hz +/- 10%, 12VDC +/- 10%       |
| Insulation             | F class                                 |
| Body material          | Brass                                   |
| Seal material          | NBR                                     |
| Terminations           | 4.5mm male quick connect on 120mm leads |